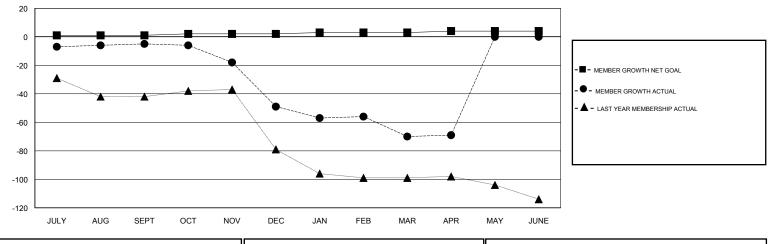

## LOCATION NORTH CAROLINA

GMT CA

|                       | Club          | s         |               | Members               |                           |                         |                                                    |  |
|-----------------------|---------------|-----------|---------------|-----------------------|---------------------------|-------------------------|----------------------------------------------------|--|
| RESULTS FOR 2018-2019 |               |           |               | RESULTS FOR 2018-2019 |                           |                         |                                                    |  |
| QUARTER               | NEW CLUB GOAL | NEW CLUBS | DROPPED CLUBS | QUARTER               | MEMBER GROWTH NET<br>GOAL | MEMBER GROWTH<br>ACTUAL | DROPPED<br>MEMBERS ACTUAL<br>(including transfers) |  |
| JULY/AUG/SEPT         | 0             | 0         | 0             | JULY/AUG/SEPT         | 1                         | 22                      | 21                                                 |  |
| OCT/NOV/DEC           | 0             | 0         | 1             | OCT/NOV/DEC           | 1                         | 10                      | 53                                                 |  |
| JAN/FEB/MAR           | 0             | 0         | 1             | JAN/FEB/MAR           | 1                         | 13                      | 30                                                 |  |
| APR/MAY/JUNE          | 0             | 0         | 0             | APR/MAY/JUNE          | 1                         | 8                       | 7                                                  |  |